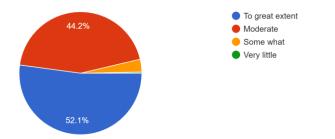

Q.8 The teaching and mentoring process in your institution facilitates you in cognitive, social and emotional growth. - /शिक्षण व मार्गदर्शन प्रक्रिया याम...सामजिक व भावनिक वाढ होण्यासाठी संधी उपलब्ध करून देते-326 responses