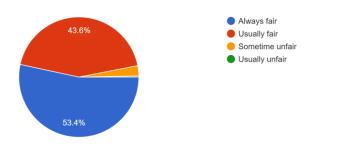

Q.5 Fairness of the Internal Evaluation Process by the teachers- / अंतर्गत मूल्यमापन पद्धतीमधील शिक्षकांची भूमिका -

326 responses

Q.6 Was your performance in assignments discussed with you - / तुमच्या गृहपाठा विषयी तुमच्याशी चर्चा केली होती का-