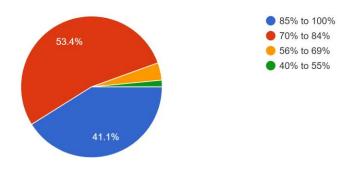

Q.1 How much of the syllabus was covered ? / किती प्रमाणात अभ्यास पूर्ण केला आहे.? 326 responses

Q.3 How were the teachers able to communicate? / शिक्षकांचे संवाद कौशल्य कसे होते.? 326 responses

Q.4 The teacher's approach to teaching can best be described as- शिक्षकांचा शिकवण्याप्रती असणारा दृष्टीकोन खालील कोणत्या प्रकारे सांगता येईल.? 326 responses