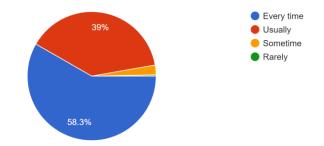

Q. 11 Your mentor does a necessary follow-up with an assigned task to you-/ तुमचे मार्गदर्शक तुम्हाला नेमून दिलेल्या कराय्बाद्दल पाठपुरावा घेतात.

326 responses

Q.12 The teachers illustrate the concept through example and applications- / शिक्षक पाठ्यक्रमातील संज्ञा उदाहरण व अनुप्रयोगांचा माध्यमातून समजावून देतात. 326 responses