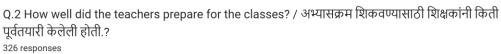

Q.1 How much of the syllabus was covered ? / किती प्रमाणात अभ्यास पूर्ण केला आहे.? 326 responses

Q.3 How were the teachers able to communicate? / शिक्षकांचे संवाद कौशल्य कसे होते.? 326 responses

Q.4 The teacher's approach to teaching can best be described as- शिक्षकांचा शिकवण्याप्रती असणारा दृष्टीकोन खालील कोणत्या प्रकारे सांगता येईल.? 326 responses