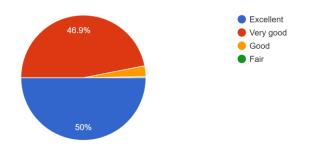

Q.1 How much of the syllabus was covered ? / किती प्रमाणात अभ्यास पूर्ण केला आहे.? 326 responses

Q.3 How were the teachers able to communicate? / शिक्षकांचे संवाद कौशल्य कसे होते.? 326 responses

Q.4 The teacher's approach to teaching can best be described as- शिक्षकांचा शिकवण्याप्रती असणारा दृष्टीकोन खालील कोणत्या प्रकारे सांगता येईल.? 326 responses