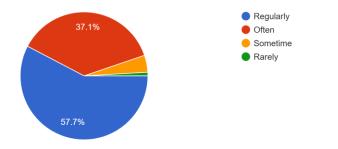

Q.13 Teachers are able to identify your weaknesses and help you to overcome them- / शिक्षक तुमच्यातील दोष ओळखून त्यावर मात करण्यासाठी मदत करतात-326 responses

Q.14 The institute makes efforts to engage students in the quality improvement of the teaching learning process- /महाविद्यालय अध्ययन -अध्यापन प्रकियेतील गुणवत्ता वाढी संदर्भात विशेष प्रकारे कार्यरत ठेवते-326 responses