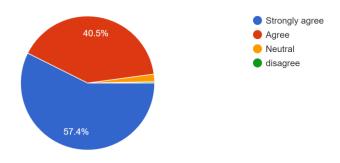

Q.5 Fairness of the Internal Evaluation Process by the teachers- / अंतर्गत मूल्यमापन पद्धतीमधील शिक्षकांची भूमिका -

326 responses

Q.6 Was your performance in assignments discussed with you - / तुमच्या गृहपाठा विषयी तुमच्याशी चर्चा केली होती का-