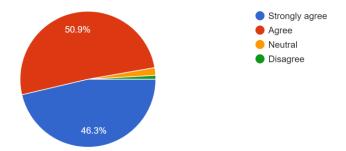

Q.19 The overall quality of teaching – learning process in your institute is very good / महाविद्यालयातील अध्ययन-अध्यापन प्रक्रियेची गुणवत्ता चांगली आहे.

326 responses

Q.20 Give observations / suggestions to improve the overall teaching – learning experience in your institution- / महाविद्यालयातील अध्यापन-अध्ययन यांचा दर्जा वाढवण्यासाठी तुमची निरीक्षणे/ सूचना :