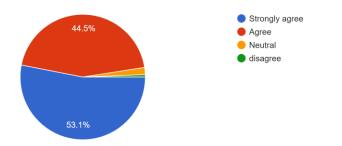

Q.8 The teaching and mentoring process in your institution facilitates you in cognitive, social and emotional growth. - /शिक्षण व मार्गदर्शन प्रक्रिया याम...सामजिक व भावनिक वाढ होण्यासाठी संधी उपलब्ध करून देते-326 responses