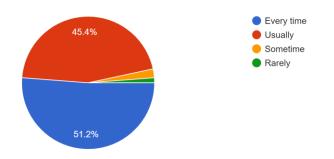

Q.13 Teachers are able to identify your weaknesses and help you to overcome them- / शिक्षक तुमच्यातील दोष ओळखून त्यावर मात करण्यासाठी मदत करतात-326 responses

Q.14 The institute makes efforts to engage students in the quality improvement of the teaching learning process- /महाविद्यालय अध्ययन -अध्यापन प्रकियेतील गुणवत्ता वाढी संदर्भात विशेष प्रकारे कार्यरत ठेवते-326 responses