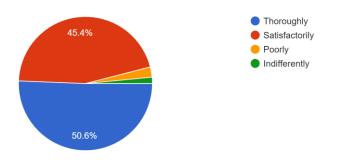

Q.1 How much of the syllabus was covered ? / किती प्रमाणात अभ्यास पूर्ण केला आहे.? 326 responses

Q.3 How were the teachers able to communicate? / शिक्षकांचे संवाद कौशल्य कसे होते.? 326 responses

Q.4 The teacher's approach to teaching can best be described as- शिक्षकांचा शिकवण्याप्रती असणारा दृष्टीकोन खालील कोणत्या प्रकारे सांगता येईल.? 326 responses