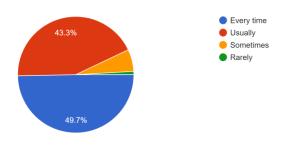

Q.5 Fairness of the Internal Evaluation Process by the teachers- / अंतर्गत मूल्यमापन पद्धतीमधील शिक्षकांची भूमिका -

326 responses

Q.6 Was your performance in assignments discussed with you - / तुमच्या गृहपाठा विषयी तुमच्याशी चर्चा केली होती का-