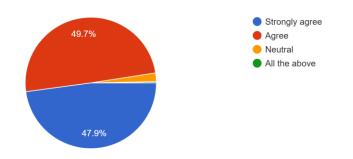

Q.5 Fairness of the Internal Evaluation Process by the teachers- / अंतर्गत मूल्यमापन पद्धतीमधील शिक्षकांची भूमिका -

326 responses

Q.6 Was your performance in assignments discussed with you - / तुमच्या गृहपाठा विषयी तुमच्याशी चर्चा केली होती का-