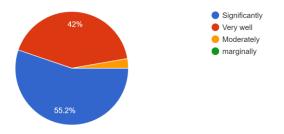

Q.1 How much of the syllabus was covered ? / किती प्रमाणात अभ्यास पूर्ण केला आहे.? 326 responses

Q.3 How were the teachers able to communicate? / शिक्षकांचे संवाद कौशल्य कसे होते.? 326 responses

Q.4 The teacher's approach to teaching can best be described as- शिक्षकांचा शिकवण्याप्रती असणारा दृष्टीकोन खालील कोणत्या प्रकारे सांगता येईल.? 326 responses