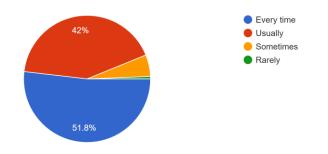

Q. 11 Your mentor does a necessary follow-up with an assigned task to you-/ तुमचे मार्गदर्शक तुम्हाला नेमून दिलेल्या कराय्बाद्दल पाठपुरावा घेतात.

326 responses

Q.12 The teachers illustrate the concept through example and applications- / शिक्षक पाठ्यक्रमातील संज्ञा उदाहरण व अनुप्रयोगांचा माध्यमातून समजावून देतात. 326 responses