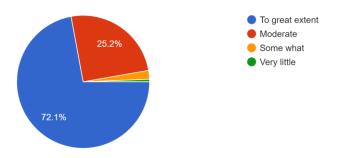

Q.9 The institute provides opportunity to learn and grow? / महाविद्यालय विद्यार्थ्यासाठी 'शिक्षण आणि विकासासाठी' संधी उपलब्ध करून देते.

326 responses

Q. 10 Teachers inform you about your expected competencies, course outcomes and programme outcomes/ शिक्षक तुम्हाला तुमच्या अपेक्षित क्षमता, पाठ्यक्रम निष्पती, अभ्यासक्रम निष्पती याबद्दल माहिती देतात.-<sup>326 responses</sup>