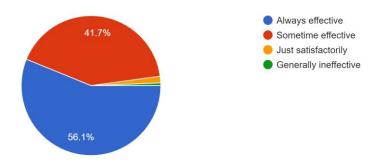

Q.1 How much of the syllabus was covered ? / किती प्रमाणात अभ्यास पूर्ण केला आहे.? 326 responses

Q.3 How were the teachers able to communicate? / शिक्षकांचे संवाद कौशल्य कसे होते.? 326 responses

Q.4 The teacher's approach to teaching can best be described as- शिक्षकांचा शिकवण्याप्रती असणारा दृष्टीकोन खालील कोणत्या प्रकारे सांगता येईल.? 326 responses