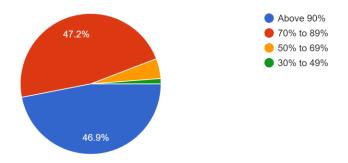

Q.18 What percentage of teachers used ICT tools such as LCD projector, Multimedia etc. while teaching – / महाविद्यालयातील किती टक्के शिक्षक माहिती-...माध्यमे वापरतात, उदा- LCD,Project,Multimedia इत्यादी 326 responses