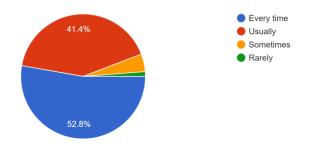

Q. 11 Your mentor does a necessary follow-up with an assigned task to you-/ तुमचे मार्गदर्शक तुम्हाला नेमून दिलेल्या कराय्बाद्दल पाठपुरावा घेतात.

326 responses

Q.12 The teachers illustrate the concept through example and applications- / शिक्षक पाठ्यक्रमातील संज्ञा उदाहरण व अनुप्रयोगांचा माध्यमातून समजावून देतात. 326 responses