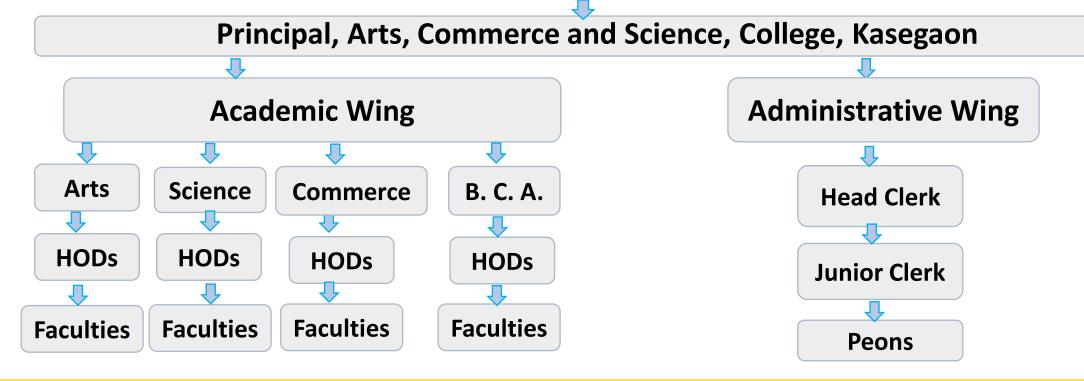

## Following is the Pattern of Academic and Administrative Wing of the Institute

Governing Council, Kasegaon Education Society

Secretary, Kasegaon Education Society

College Development Committee, Arts, Commerce and Science, College, Kasegaon